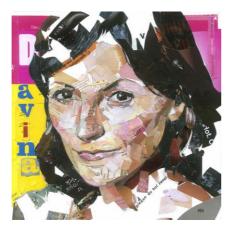

#### **COLLAGED PORTRAITS**

1. Choose a celebrity photo on which to base your collage.

2. Use the photo as a template to cut shapes from coloured paper - follow the demonstration

3. Reassemble the colour paper into a series of celebrity portraits.